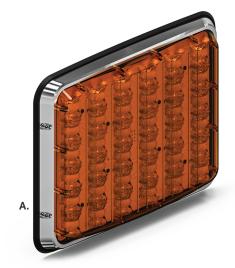

**Tail Turn Lux 9x7** 

Surface Mount

## **TAIL TURN** LUX 9x7 LIGHT

A. Tail Turn Lux 9x7

| PART<br>NUMBER    | DIMENSIONS       | VOLTAGE    | CURRENT<br>DRAW | LED<br>COLORS |
|-------------------|------------------|------------|-----------------|---------------|
| <b>A.</b> TT-7900 | 7.75" x 10" x 1" | 10-18 V DC | 2 Amps          | A             |

## DESCRIPTION:

Choose the Tail Turn-Lux™ 9x7 Series for the industry's boldest, most intense perimeter lighting in an ultra-compact, slim design. Ideal for fire and EMS vehicles. Our Tail Turn-Lux™ technology features hourglass optics, emitting powerful visibility from 180° viewing angles. Extremely functional and customizable, the Tail Turn-Lux™ can be used as a tail-turn warning light and steady on capablitiles at 100% and 10% brightness. Available in amber with a clear lens.