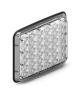

## **TAIL TURN** LUX 9x7 LIGHT

A. Tail Turn Lux 9x7

| PART<br>NUMBER    | DIMENSIONS       | VOLTAGE    | CURRENT<br>DRAW | LED<br>COLORS |
|-------------------|------------------|------------|-----------------|---------------|
| <b>A.</b> TT-7900 | 7.75" x 10" x 1" | 10-18 V DC | 2 Amps          | A             |

## DESCRIPTION:

Choose the Tail Turn-Lux™ 9x7 Series for the industry's boldest, most intense perimeter lighting in an ultra-compact, slim design. Ideal for fire and EMS vehicles. Our Tail Turn-Lux™ technology features hourglass optics, emitting powerful visibility from 180° viewing angles. Extremely functional and customizable, the Tail Turn-Lux™ can be used as a tail-turn warning light and steady on capablitiles at 100% and 10% brightness. Available in amber with a clear lens.