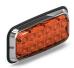

## ▲ TAIL TURN LUX 7X3 LIGHT

A. Tail Turn Lux 7x3

| PART<br>NUMBER    | DIMENSIONS      | VOLTAGE    | CURRENT<br>DRAW | LED<br>COLORS |
|-------------------|-----------------|------------|-----------------|---------------|
| <b>A.</b> TT-3700 | 3.75" x 8" x 1" | 10-18 V DC | 0.75 Amps       | A             |

## DESCRIPTION:

Choose the Tail Turn-Lux<sup>™</sup> 6x4 Series for the industry's boldest, most intense perimeter lighting in an ultra-compact, slim design. Ideal for fire and EMS vehicles. Our Tail Turn-Lux<sup>™</sup> technology features hourglass optics, emitting powerful visibility from 180° viewing angles. Extremely functional and customizable, the Tail Turn-Lux<sup>™</sup> can be used as a tail-turn warning light and steady on capablitiles at 100% and 10% brightness. Available in amber with a clear lens.