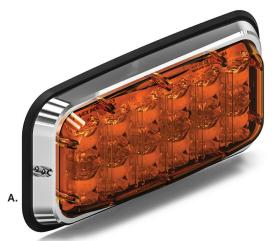

## ▲ TAIL TURN LUX 7X3 LIGHT

A. Tail Turn Lux 7x3

| PART<br>NUMBER    | DIMENSIONS      | VOLTAGE    | CURRENT<br>DRAW | LED<br>COLORS |
|-------------------|-----------------|------------|-----------------|---------------|
| <b>A.</b> TT-3700 | 3.75" x 8" x 1" | 10-18 V DC | 0.75 Amps       | A             |