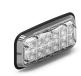

LENS OPTIONS:

## DESCRIPTION:

Choose the Tail Turn-Lux<sup>™</sup> 6x4 Series for the industry's boldest, most intense perimeter lighting in an ultra-compact, slim design. Ideal for fire and EMS vehicles. Our Tail Turn-Lux<sup>™</sup> technology features hourglass optics, emitting powerful visibility from 180° viewing angles. Extremely functional and customizable, the Tail Turn-Lux<sup>™</sup> can be used as a tail-turn warning light and steady on capablitiles at 100% and 10% brightness. Available in amber with a clear lens.