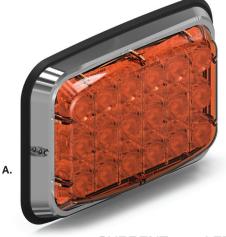

Feniex Industries, Inc. 1.800.615.8350

A. Tail Turn Lux 6x4

| <b>A.</b> TT-4600 | 4.75" x 7.05" x 1" | 10-18 V DC | 1 Amps          | A             |
|-------------------|--------------------|------------|-----------------|---------------|
| PART<br>NUMBER    | DIMENSIONS         | VOLTAGE    | CURRENT<br>DRAW | LED<br>COLORS |

## DESCRIPTION:

Choose the Tail Turn-Lux™ 6x4 Series for the industry's boldest, most intense perimeter lighting in an ultra-compact, slim design. Ideal for fire and EMS vehicles. Our Tail Turn-Lux™ technology features hourglass optics, emitting powerful visibility from 180° viewing angles. Extremely functional and customizable, the Tail Turn-Lux™ can be used as a tail-turn warning light and steady on capablitiles at 100% and 10% brightness. Available in amber with a clear lens.

- Available modes:
  - Tail light mode

  - Dim Mode
  - Turn light mode
- Front or rear mounting options available

Anti-yellowing & anticracking clear-coated polycarbonate Lens

- 18x led count
- 180° light spread
- 10" cable harness
- Mounting hardware provided
- 14 flash patterns