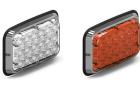

## DESCRIPTION:

Choose the Tail Turn-Lux™ 6x4 Series for the industry's boldest, most intense perimeter lighting in an ultra-compact, slim design. Ideal for fire and EMS vehicles. Our Tail Turn-Lux™ technology features hourglass optics, emitting powerful visibility from 180° viewing angles. Extremely functional and customizable, the Tail Turn-Lux™ can be used as a tail-turn warning light and steady on capablitiles at 100% and 10% brightness. Available in amber with a clear lens.

- Available modes:
  - Tail light mode

  - Dim Mode
  - Turn light mode
- Front or rear mounting options available

Anti-yellowing & anticracking clear-coated polycarbonate Lens

- 18x led count
- 180° light spread
- 10" cable harness
- Mounting hardware provided
- 14 flash patterns