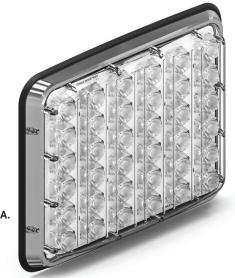

## ▲ SPOT LUX 9X7 LIGHT

A. Spot Lux 9x7

| PART<br>NUMBER   | DIMENSIONS       | VOLTAGE    | CURRENT<br>DRAW | LED<br>COLORS |
|------------------|------------------|------------|-----------------|---------------|
| <b>A.</b> A-7900 | 7.75" x 10" x 1" | 10-18 V DC | 2 Amps          | R B A W       |

## DESCRIPTION:

Choose the Spot-Lux<sup>™</sup> 9x7 Series for the industry's boldest, most intense perimeter lighting in an ultra-compact, slim design. Ideal for fire and EMS vehicles. Our Lux<sup>™</sup> technology features spot optics, emitting powerful visibility from 40° viewing angles. Extremely functional and customizable, the Spot-Lux<sup>™</sup> can be used as a warning light or scene light with steady on capabilitiles at 100% and 10% brightness. Available in red, blue, amber or white with a clear lens.