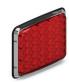

## ▲ SPOT LUX 9X7 LIGHT

A. Spot Lux 9x7

| PART<br>NUMBER   | DIMENSIONS       | VOLTAGE    | CURRENT<br>DRAW | LED<br>COLORS |
|------------------|------------------|------------|-----------------|---------------|
| <b>A.</b> A-7900 | 7.75" x 10" x 1" | 10-18 V DC | 2 Amps          | R B A W       |

## DESCRIPTION:

Choose the Spot-Lux<sup>™</sup> 9x7 Series for the industry's boldest, most intense perimeter lighting in an ultra-compact, slim design. Ideal for fire and EMS vehicles. Our Lux<sup>™</sup> technology features spot optics, emitting powerful visibility from 40° viewing angles. Extremely functional and customizable, the Spot-Lux<sup>™</sup> can be used as a warning light or scene light with steady on capabilitiles at 100% and 10% brightness. Available in red, blue, amber or white with a clear lens.