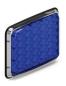

## ▲ SPOT LUX 9X7 LIGHT

A. Spot Lux 9x7

| PART<br>NUMBER   | DIMENSIONS       | VOLTAGE    | CURRENT<br>DRAW | LED<br>COLORS |
|------------------|------------------|------------|-----------------|---------------|
| <b>A.</b> A-7900 | 7.75" x 10" x 1" | 10-18 V DC | 2 Amps          | R B A W       |

## DESCRIPTION:

Choose the Spot-Lux<sup>™</sup> 9x7 Series for the industry's boldest, most intense perimeter lighting in an ultra-compact, slim design. Ideal for fire and EMS vehicles. Our Lux<sup>™</sup> technology features spot optics, emitting powerful visibility from 40° viewing angles. Extremely functional and customizable, the Spot-Lux<sup>™</sup> can be used as a warning light or scene light with steady on capabilitiles at 100% and 10% brightness. Available in red, blue, amber or white with a clear lens.