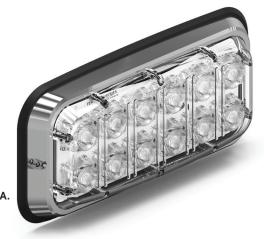

## LIGHT

A. Spot Lux 7x3

| PART<br>NUMBER   | DIMENSIONS      | VOLTAGE    | CURRENT<br>DRAW | LED<br>COLORS |
|------------------|-----------------|------------|-----------------|---------------|
| <b>A.</b> A-3700 | 3.75" x 8" x 1" | 10-18 V DC | 0.75 Amps       | R B A W       |

### DESCRIPTION:

Choose the Spot-Lux™ 9x7 Series for the industry's boldest, most intense perimeter lighting in an ultra-compact, slim design. Ideal for fire and EMS vehicles. Our Lux™ technology features spot optics, emitting powerful visibility from 40° viewing angles. Extremely functional and customizable, the Spot-Lux<sup>™</sup> can be used as a warning light or scene light with steady on capablitiles at 100% and 10% brightness. Available in red, blue, amber or white with a clear lens.

- Available modes:
  - Dim Mode
- Front or rear mounting options available

Military-grade

Anti-yellowing & anti-cracking clear-coated polycarbonate Lens

- 12x led count
- 40° light spread
- 10" cable harness
- Mounting hardware provided
- 14 flash patterns