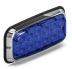

## LIGHT

A. Spot Lux 7x3

| PART<br>NUMBER   | DIMENSIONS      | VOLTAGE    | CURRENT<br>DRAW | LED<br>COLORS |
|------------------|-----------------|------------|-----------------|---------------|
| <b>A.</b> A-3700 | 3.75" x 8" x 1" | 10-18 V DC | 0.75 Amps       | R B A W       |

### DESCRIPTION:

Choose the Spot-Lux™ 9x7 Series for the industry's boldest, most intense perimeter lighting in an ultra-compact, slim design. Ideal for fire and EMS vehicles. Our Lux™ technology features spot optics, emitting powerful visibility from 40° viewing angles. Extremely functional and customizable, the Spot-Lux<sup>™</sup> can be used as a warning light or scene light with steady on capablitiles at 100% and 10% brightness. Available in red, blue, amber or white with a clear lens.