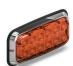

## LIGHT

A. Spot Lux 7x3

| PART<br>NUMBER   | DIMENSIONS      | VOLTAGE    | CURRENT<br>DRAW | LED<br>COLORS |
|------------------|-----------------|------------|-----------------|---------------|
| <b>A.</b> A-3700 | 3.75" x 8" x 1" | 10-18 V DC | 0.75 Amps       | R B A W       |

### DESCRIPTION:

Choose the Spot-Lux™ 9x7 Series for the industry's boldest, most intense perimeter lighting in an ultra-compact, slim design. Ideal for fire and EMS vehicles. Our Lux™ technology features spot optics, emitting powerful visibility from 40° viewing angles. Extremely functional and customizable, the Spot-Lux<sup>™</sup> can be used as a warning light or scene light with steady on capablitiles at 100% and 10% brightness. Available in red, blue, amber or white with a clear lens.