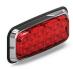

## LIGHT

A. Spot Lux 7x3

| PART<br>NUMBER   | DIMENSIONS      | VOLTAGE    | CURRENT<br>DRAW | LED<br>COLORS |
|------------------|-----------------|------------|-----------------|---------------|
| <b>A.</b> A-3700 | 3.75" x 8" x 1" | 10-18 V DC | 0.75 Amps       | R B A W       |

### DESCRIPTION:

Choose the Spot-Lux™ 9x7 Series for the industry's boldest, most intense perimeter lighting in an ultra-compact, slim design. Ideal for fire and EMS vehicles. Our Lux™ technology features spot optics, emitting powerful visibility from 40° viewing angles. Extremely functional and customizable, the Spot-Lux<sup>™</sup> can be used as a warning light or scene light with steady on capablitiles at 100% and 10% brightness. Available in red, blue, amber or white with a clear lens.