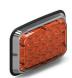

# SPOT LUX 6X4 LIGHT

A. Spot Lux 6x4

| PART<br>NUMBER   | DIMENSIONS         | VOLTAGE    | CURRENT<br>DRAW | LED<br>COLORS |
|------------------|--------------------|------------|-----------------|---------------|
| <b>A.</b> A-4600 | 4.75" x 7.05" x 1" | 10-18 V DC | 1 Amp           | R B A W       |

### DESCRIPTION:

Choose the Spot-Lux™ 9x7 Series for the industry's boldest, most intense perimeter lighting in an ultra-compact, slim design. Ideal for fire and EMS vehicles. Our Lux™ technology features spot optics, emitting powerful visibility from 40° viewing angles. Extremely functional and customizable, the Spot-Lux<sup>™</sup> can be used as a warning light or scene light with steady on capablitiles at 100% and 10% brightness. Available in red, blue, amber or white with a clear lens.