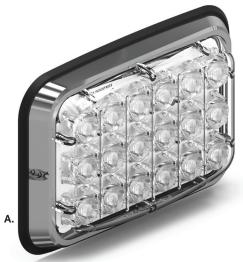

# SPOT LUX 6X4 LIGHT

A. Spot Lux 6x4

| PART<br>NUMBER   | DIMENSIONS         | VOLTAGE    | CURRENT<br>DRAW | LED<br>COLORS |
|------------------|--------------------|------------|-----------------|---------------|
| <b>A.</b> A-4600 | 4.75" x 7.05" x 1" | 10-18 V DC | 1 Amp           | R B A W       |

### DESCRIPTION:

Choose the Spot-Lux™ 9x7 Series for the industry's boldest, most intense perimeter lighting in an ultra-compact, slim design. Ideal for fire and EMS vehicles. Our Lux™ technology features spot optics, emitting powerful visibility from 40° viewing angles. Extremely functional and customizable, the Spot-Lux<sup>™</sup> can be used as a warning light or scene light with steady on capablitiles at 100% and 10% brightness. Available in red, blue, amber or white with a clear lens.