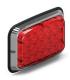

# SPOT LUX 6X4 LIGHT

A. Spot Lux 6x4

| PART<br>NUMBER   | DIMENSIONS         | VOLTAGE    | CURRENT<br>DRAW | LED<br>COLORS |
|------------------|--------------------|------------|-----------------|---------------|
| <b>A.</b> A-4600 | 4.75" x 7.05" x 1" | 10-18 V DC | 1 Amp           | R B A W       |

### DESCRIPTION:

Choose the Spot-Lux™ 9x7 Series for the industry's boldest, most intense perimeter lighting in an ultra-compact, slim design. Ideal for fire and EMS vehicles. Our Lux™ technology features spot optics, emitting powerful visibility from 40° viewing angles. Extremely functional and customizable, the Spot-Lux<sup>™</sup> can be used as a warning light or scene light with steady on capablitiles at 100% and 10% brightness. Available in red, blue, amber or white with a clear lens.