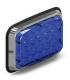

# SPOT LUX 6X4 LIGHT

A. Spot Lux 6x4

| PART<br>NUMBER   | DIMENSIONS         | VOLTAGE    | CURRENT<br>DRAW | LED<br>COLORS |
|------------------|--------------------|------------|-----------------|---------------|
| <b>A.</b> A-4600 | 4.75" x 7.05" x 1" | 10-18 V DC | 1 Amp           | R B A W       |

### DESCRIPTION:

Choose the Spot-Lux™ 9x7 Series for the industry's boldest, most intense perimeter lighting in an ultra-compact, slim design. Ideal for fire and EMS vehicles. Our Lux™ technology features spot optics, emitting powerful visibility from 40° viewing angles. Extremely functional and customizable, the Spot-Lux<sup>™</sup> can be used as a warning light or scene light with steady on capablitiles at 100% and 10% brightness. Available in red, blue, amber or white with a clear lens.