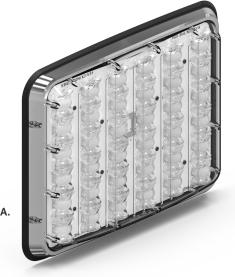

**Reverse Lux 9x7** 

# **▲ REVERSE 9X7** LUX 9X7 LIGHT

A. Reverse Lux 9x7

| PART<br>NUMBER   | DIMENSIONS       | VOLTAGE    | CURRENT<br>DRAW | LED<br>COLORS |
|------------------|------------------|------------|-----------------|---------------|
| <b>A.</b> R-7900 | 7.75" x 10" x 1" | 10-18 V DC | 2 Amps          | w 🔳           |

## DESCRIPTION:

Choose the Reverse-Lux™ 9x7 Series for the industry's boldest, most intense perimeter lighting in an ultra-compact, slim design. Ideal for fire and EMS vehicles. Our Reverse-Lux™ technology features hourglass optics, emitting powerful visibility from 180° viewing angles. The Reverse-Lux™ can be used as a reverse warning light or scene light and steady on capablitiles at 100% and 10% brightness. Available in white with a clear lens.