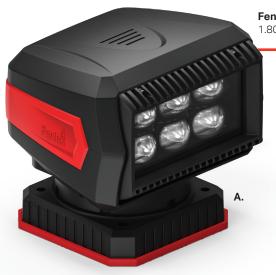

# ▲ REMOTE SPOT LIGHT

A. Remote Spot Light

| PART<br>NUMBER    | DIMENSIONS         | VOLTAGE    | POWER | LED<br>COLORS |
|-------------------|--------------------|------------|-------|---------------|
| <b>A.</b> RS-0121 | 6.8" x 7.3" x 7.1" | 10-30 V DC | 60w   | W             |

## DESCRIPTION:

Bright and powerful! The Feniex Remote Spot Light LED features 60W Cree LEDs, strong enough for any time of day or weather condition. A rotatable wireless remote-controlled LED light capable of 180 degree rotation in both directions and 60 degrees up or down optic rotation. The purchase includes Remote Control with Flash and Speed options.

- 60° vertical tilt
- 360° horizontal rotation
- CREE LEDs
- Battery for remote controller not included. Requires A23 batteries.
- Remote Spot Wire Harness

polycarbonate Lens

- 6x led count
- Purchase includes Remote Spot Light controller and permanent mounting hardware
- Remote controller includes flash and speed options