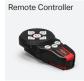

### INCLUDED:

## DESCRIPTION:

Bright and powerful! The Feniex Remote Spot Light LED features 60W Cree LEDs, strong enough for any time of day or weather condition. A rotatable wireless remote-controlled LED light capable of 180 degree rotation in both directions and 60 degrees up or down optic rotation. The purchase includes Remote Control with Flash and Speed options.

- 60° vertical tilt
- 360° horizontal rotation
- CREE LEDs
- Battery for remote controller not included. Requires A23 batteries.
- Remote Spot Wire Harness

polycarbonate Lens

- 6x led count
- Purchase includes Remote Spot Light controller and permanent mounting hardware
- Remote controller includes flash and speed options