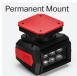

#### MOUNTING:

- 60° vertical tilt
- 360° horizontal rotation
- CREE LEDs
- Battery for remote controller not included. Requires A23 batteries.
- Remote Spot Wire Harness

polycarbonate Lens

- 6x led count
- Purchase includes Remote Spot Light controller and permanent mounting hardware
- Remote controller includes flash and speed options