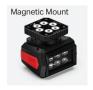

#### MOUNTING:

- 60° vertical tilt
- 360° horizontal rotation
- CREE LEDs
- Battery for remote controller not included. Requires A23 batteries.
- Remote Spot Wire Harness

polycarbonate Lens

- 6x led count
- Purchase includes Remote Spot Light controller and permanent mounting hardware
- Remote controller includes flash and speed options