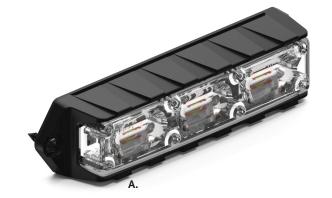

# MOUNT

A. Quad Surface Mount

| PART<br>NUMBER     | DIMENSIONS           | VOLTAGE    | CURRENT<br>DRAW | LED<br>COLORS |
|--------------------|----------------------|------------|-----------------|---------------|
| <b>A.</b> QSM-8101 | 0.88" x 1.7" x 5.22" | 10-18 V DC | 1 Amp           | R B A W       |

### DESCRIPTION:

The Feniex Quad is the world's first 4-color emergency warning lighting line and the brightest in the industry. User programmable in red, blue, amber and white, the Quad offers endless customization while remaining competitively-priced. At Feniex Industries, we've seen the future. The future is one option for every first responder and construction site and one sku for every fleet manager. The future of safety comes in four colors and covers every application. The future is Quad.