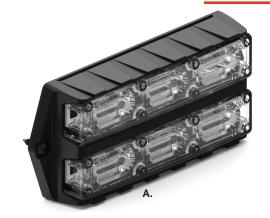

## **▲ QUAD** DUAL STACK

A. Quad Dual Stack

| PART<br>NUMBER      | DIMENSIONS          | VOLTAGE    | CURRENT<br>DRAW | LED<br>COLORS |
|---------------------|---------------------|------------|-----------------|---------------|
| <b>A.</b> QDSM-8101 | 1.8" x 1.7" x 5.22" | 10-18 V DC | 1.5 Amps        | R B A W       |