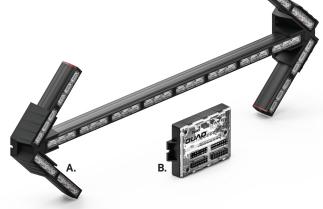

Feniex Industries, Inc. 1.800.615.8350

A. Quad Arrow Board B. Quad Converter

| PART<br>NUMBER   | DIMENSIONS           | VOLTAGE    | CURRENT<br>DRAW | LED<br>COLORS |
|------------------|----------------------|------------|-----------------|---------------|
| <b>A.</b> Q-1020 | 1.3" x 2.25" x 42.5" | 10-18 V DC | 8 Amps          | R B A W       |
| <b>B.</b> Q-0020 | 1" x 2.6" x 4.1"     | 10-18 V DC | 1 Amp           |               |