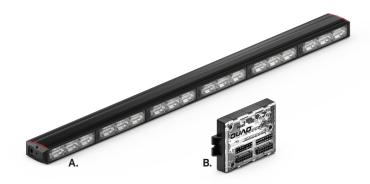

## 4 QUAD 600 LIGHTSTICK

A. Quad 600 Lightstick B. Quad Converter

| PART<br>NUMBER   | DIMENSIONS           | VOLTAGE    | CURRENT<br>DRAW | LED<br>COLORS |
|------------------|----------------------|------------|-----------------|---------------|
| <b>A.</b> Q-0620 | 1.3" x 2.25" x 28.1" | 10-18 V DC | 5 Amps          | R B A W       |
| <b>B.</b> Q-0020 | 1" x 2.6" x 4.1"     | 10-18 V DC | 1 Amp           |               |

- 144x led count
- Purchase includes Quad 600, 2 bolts, 2 nuts and 2 washers
- 60° optical light spread
- 10' cable length
- Requires a Quad Converter. Not included with purchase

Military-grade Aluminum