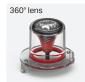

- 120° optic with option to convert to 360° optic
- 3 programmable modes
- Four color availability
- All-in-one design. No inline driver
- Functions as reverse light, turn light, tail light, fog light and/or warning light
- 24x led count
- Purchase includes Cannon, 2x screws and 1 gasket
- 10" cable harness