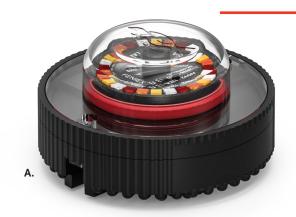

## HIDE A WAY

A. Quad Cannon Hide a way

| PART<br>NUMBER   | DIMENSIONS      | VOLTAGE    | CURRENT<br>DRAW | LED<br>COLORS |
|------------------|-----------------|------------|-----------------|---------------|
| <b>A.</b> Q-2222 | 1" x 1" x 1.59" | 10-18 V DC | 1 Amp           | R B A W       |

### DESCRIPTION:

The Cannon is the brightest, most versatile hide-a-way in the emergency market and a Feniex best-seller. 24 LEDS are housed within this compact, weatherproof design. The Cannon features 3 modes. Syncs with additional Cannons, Quad Under Mirror Puck Light, Fusion-S/Quad Surface Mounts (v3), Fusion-S/Quad Dual Stack, Fusion-S/Quad Mirror/Spoiler/Pillar Mount, Fusion-S/Quad 1X and 2X, Fusion-S/Quad 100, 200 and 400.

- 120° optic with option to convert to 360° optic
- 3 programmable modes
- Four color availability
- All-in-one design. No inline driver
- Functions as reverse light, turn light, tail light, fog light and/or warning light
- 24x led count
- Purchase includes Cannon, 2x screws and 1 gasket
- 10" cable harness