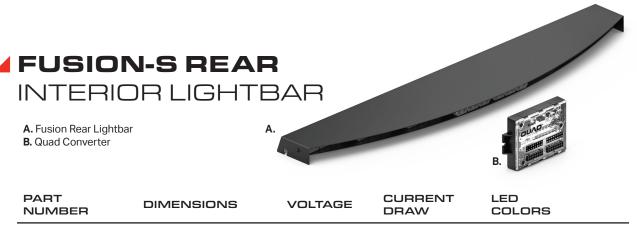

**Feniex Industries, Inc.** 1.800.615.8350

| <b>A.</b> FS-2811 | 1" x 2.25" x 37.5" | 10-18 V DC | 5 Amps | R B A W G |
|-------------------|--------------------|------------|--------|-----------|

CERTIFICATIONS:

DESCRIPTION:

The Feniex Fusion-S is the next evolution of the Fusion series. It is the world's brightest and most competitively priced emergency warning line. User configurable in red, blue, amber, white, and green, the Fusion-S offers the user a new and improved 40-degree optic that is 60% brighter than the previous Fusion family. No lighting line can compare to the brightness and light performance of the Fusion-S series.