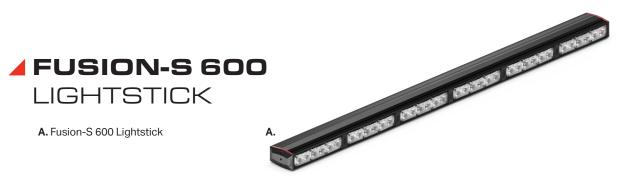

**Feniex Industries, Inc.** 1.800.615.8350

| PART<br>NUMBER    | DIMENSIONS             | VOLTAGE    | CURRENT<br>DRAW | LED<br>COLORS |
|-------------------|------------------------|------------|-----------------|---------------|
| <b>A.</b> FS-0616 | 1.22" x 28.14" x 2.25" | 10-18 V DC | 5 Amps          | R B A W G     |

## DESCRIPTION:

The Feniex Fusion-S is the next evolution of the Fusion series. It is the world's brightest and most competitively priced emergency warning line. User configurable in red, blue, amber, white, and green, the Fusion-S offers the user a new and improved 40-degree optic that is 60% brighter than the previous Fusion family. No lighting line can compare to the brightness and light performance of the Fusion-S series.