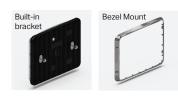

**Feniex Industries, Inc.** 1.800.615.8350



A. Down Lux 9x7

| PART<br>NUMBER   | DIMENSIONS       | VOLTAGE    | CURRENT<br>DRAW | LED<br>COLORS |
|------------------|------------------|------------|-----------------|---------------|
| <b>A.</b> D-7900 | 7.75" x 10" x 1" | 10-18 V DC | 1 Amp           | W             |

MOUNTING:



## CERTIFICATIONS:



## DESCRIPTION:

Choose the Down Lux<sup>™</sup> Series for the industry's boldest, most intense scene lighting in an ultra-compact, slim design. The Down Lux features unique 50° optics with a downward projection, providing powerful visibility for any emergency scene. Available in white with a clear lens the Down Lux is the perfect led scene light for any firetruck, ambulance, or command vehicle in your fleet. The Down Lux meets or exceeds NFPA and KKK ambulance specifications.

Available modes:

- Flood mode
- Front or rear mounting options available
- Purchase includes 9x7 Down Lux, 4 # 6-32 x 3/16"

screws, 2x back bracket mounts, 2x #10-24 x 1" bolts, 2x #6 x .5" screws, 2x hex nuts, 2x #10 flat washers

Wide Lux Wire Harness



Anti-yellowing & anticracking cle