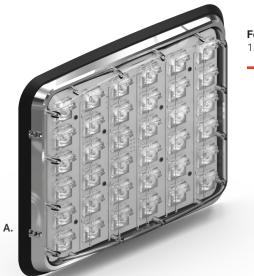

**Feniex Industries, Inc.** 1.800.615.8350

A. Down Lux 9x7

| PART<br>NUMBER   | DIMENSIONS       | VOLTAGE    | CURRENT<br>DRAW | LED<br>COLORS |
|------------------|------------------|------------|-----------------|---------------|
| <b>A.</b> D-7900 | 7.75" x 10" x 1" | 10-18 V DC | 1 Amp           | W             |

## DESCRIPTION:

Choose the Down Lux<sup>™</sup> Series for the industry's boldest, most intense scene lighting in an ultra-compact, slim design. The Down Lux features unique 50° optics with a downward projection, providing powerful visibility for any emergency scene. Available in white with a clear lens the Down Lux is the perfect led scene light for any firetruck, ambulance, or command vehicle in your fleet. The Down Lux meets or exceeds NFPA and KKK ambulance specifications.