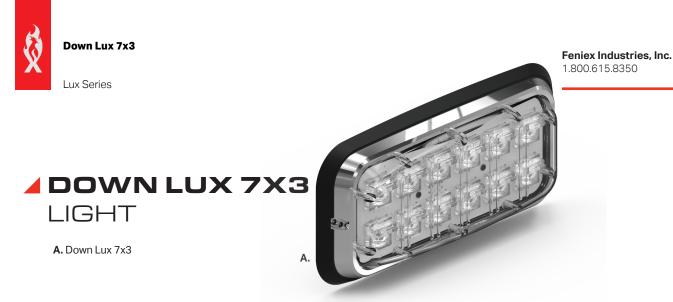

## DESCRIPTION:

Choose the Down Lux<sup>™</sup> Series for the industry's boldest, most intense scene lighting in an ultra-compact, slim design. The Down Lux features unique 50° optics with a downward projection, providing powerful visibility for any emergency scene. Available in white with a clear lens the Down Lux is the perfect led scene light for any firetruck, ambulance, or command vehicle in your fleet. The Down Lux meets or exceeds NFPA and KKK ambulance specifications.

Available modes:

- Flood mode
- Front or rear mounting options available
- Purchase includes 6x4 Down Lux, 4 # 6-32 x 3/16"

screws, 2x back bracket mounts, 2x #10-24 x 1" bolts, 2x #6 x .5" screws, 2x hex nuts, 2x #10 flat washers