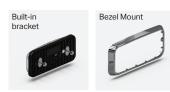

| PART<br>NUMBER   | DIMENSIONS      | VOLTAGE    | CURRENT<br>DRAW | LED<br>COLORS |  |
|------------------|-----------------|------------|-----------------|---------------|--|
| <b>A.</b> D-3700 | 3.75" x 8" x 1" | 10-18 V DC | 1 Amp           | w             |  |

MOUNTING:



## CERTIFICATIONS:



## DESCRIPTION:

Choose the Down Lux<sup>™</sup> Series for the industry's boldest, most intense scene lighting in an ultra-compact, slim design. The Down Lux features unique 50° optics with a downward projection, providing powerful visibility for any emergency scene. Available in white with a clear lens the Down Lux is the perfect led scene light for any firetruck, ambulance, or command vehicle in your fleet. The Down Lux meets or exceeds NFPA and KKK ambulance specifications.

Available modes:

- Flood mode
- Front or rear mounting options available
- Purchase includes 6x4 Down Lux, 4 # 6-32 x 3/16"

screws, 2x back bracket mounts, 2x #10-24 x 1" bolts, 2x #6 x .5" screws, 2x hex nuts, 2x #10 flat washers

Wide Lux Wire Harness



Anti-yellowing & anticracking cle