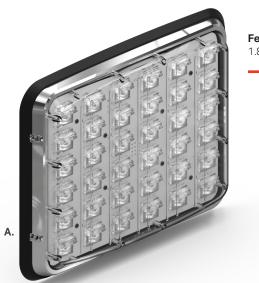

Feniex Industries, Inc. 1.800.615.8350

LIGHT

A. Down Lux 9x7

| PART<br>NUMBER   | DIMENSIONS       | VOLTAGE    | CURRENT<br>DRAW | LED<br>COLORS |
|------------------|------------------|------------|-----------------|---------------|
| <b>A.</b> D-7900 | 7.75" x 10" x 1" | 10-18 V DC | 2 Amps          | W             |

## DESCRIPTION:

Choose the Down Lux<sup>™</sup> Series for the industry's boldest, most intense scene lighting in an ultra-compact, slim design. The Down Lux features unique 50° optics with a downward projection, providing powerful visibility for any emergency scene. Available in white with a clear lens the Down Lux is the perfect led scene light for any firetruck, ambulance, or command vehicle in your fleet. The Down Lux meets or exceeds NFPA and KKK ambulance specifications.

Anti-yellowing & anticracking clear-coated polycarbonate Lens

- 36x led count
- 50° light spread
- 10" cable harness
- Mounting hardware provided
- 14 flash patterns