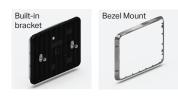

MOUNTING:

Available modes:

- Flood mode
- Front or rear mounting options available
- Purchase includes 9x7 Down Lux, 4 # 6-32 x 3/16"

screws, 2x back bracket mounts, 2x #10-24 x 1" bolts, 2x #6 x .5" screws, 2x hex nuts, 2x #10 flat washers