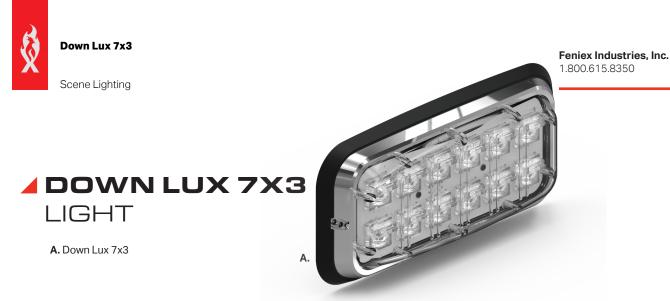

## DESCRIPTION:

Choose the Down Lux<sup>™</sup> Series for the industry's boldest, most intense scene lighting in an ultra-compact, slim design. The Down Lux features unique 50° optics with a downward projection, providing powerful visibility for any emergency scene. Available in white with a clear lens the Down Lux is the perfect led scene light for any firetruck, ambulance, or command vehicle in your fleet. The Down Lux meets or exceeds NFPA and KKK ambulance specifications.