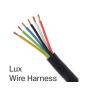

Available modes:

- Flood mode
- Front or rear mounting options available
- Purchase includes 6x4 Down Lux, 4 # 6-32 x 3/16"

screws, 2x back bracket mounts, 2x #10-24 x 1" bolts, 2x #6 x .5" screws, 2x hex nuts, 2x #10 flat washers