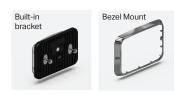

Feniex Industries, Inc. 1.800.615.8350



A. Down Lux 6x4

А.

| PART<br>NUMBER   | DIMENSIONS         | VOLTAGE    | CURRENT<br>DRAW | LED<br>COLORS |
|------------------|--------------------|------------|-----------------|---------------|
| <b>A.</b> D-4600 | 4.75" x 7.05" x 1" | 10-18 V DC | 1 Amp           | W             |

MOUNTING:



## CERTIFICATIONS:



## DESCRIPTION:

Choose the Down Lux<sup>™</sup> Series for the industry's boldest, most intense scene lighting in an ultra-compact, slim design. The Down Lux features unique 50° optics with a downward projection, providing powerful visibility for any emergency scene. Available in white with a clear lens the Down Lux is the perfect led scene light for any firetruck, ambulance, or command vehicle in your fleet. The Down Lux meets or exceeds NFPA and KKK ambulance specifications.

Available modes:

- Flood mode
- Front or rear mounting options available
- Purchase includes 6x4 Down Lux, 4 # 6-32 x 3/16"

screws, 2x back bracket mounts, 2x #10-24 x 1" bolts, 2x #6 x .5" screws, 2x hex nuts, 2x #10 flat washers





Anti-yellowing & anticracking clear-coated polycarbona