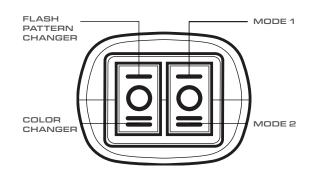

- Available in Single Colors: R, B, A, W, G
- 40° optical light spread for long-range visibility
- 2 programmable modes
- Syncs with T3, Cannon, Under Mirror Puck and QSM
- 15' cable length

- 36x single color led count
- Multiple modes capabilities:
  - Flood mode patterns
- Cruise mode patterns