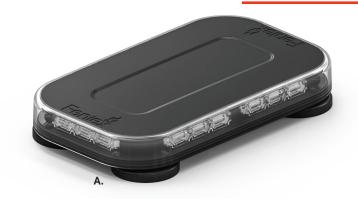

## ▲ FUSION-S MINI LIGHTBAR

**A.** Fusion-S Mini Lightbar **B.** Quad Converter

| PART<br>NUMBER    | DIMENSIONS           | VOLTAGE    | CURRENT<br>DRAW | LED<br>COLORS |
|-------------------|----------------------|------------|-----------------|---------------|
| <b>A.</b> FS-8118 | 2.3" x 8.1" x 13.94" | 10-18 V DC | 5 Amps          | R B A W G     |

## DESCRIPTION:

The Feniex Fusion-S is the next evolution of the Fusion series. It is the world's brightest and most competitively priced emergency warning line. User configurable in red, blue, amber, white, and green, the Fusion-S offers the user a new and improved 40-degree optic that is 60% brighter than the previous Fusion family. No lighting line can compare to the brightness and light performance of the Fusion-S series.