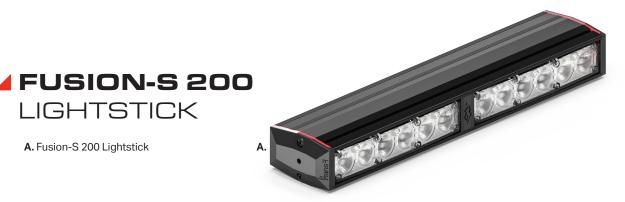

Feniex Industries, Inc. 1.800.615.8350

A. Fusion-S 200 Lightstick

LIGHTSTICK

| PART<br>NUMBER    | DIMENSIONS           | VOLTAGE    | CURRENT<br>DRAW | LED<br>COLORS |
|-------------------|----------------------|------------|-----------------|---------------|
| <b>A.</b> FS-0216 | 1.22" x 4.8" x 2.25" | 10-18 V DC | 1.5 Amps        | R B A W G     |
| MOUNTING:         |                      |            |                 |               |