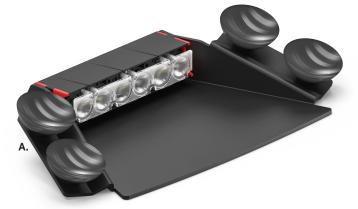

**Feniex Industries, Inc.** 1.800.615.8350

A. Fusion 1X Dash Light

| PART<br>NUMBER    | DIMENSIONS            | VOLTAGE    | CURRENT<br>DRAW | LED<br>COLORS       |
|-------------------|-----------------------|------------|-----------------|---------------------|
| <b>A.</b> FN-1116 | 1.72" x 9.71" x 4.97" | 10-18 V DC | 1 Amp           | R 📕 B 🔤 A 📕 W 📰 G 📕 |

polycarbonate Lens

- 6x single color led count
- Multiple modes capabilities:
  - Flood mode patterns
  - Stop, tail & turn signal patterns
  - Cruise mode patterns
- Shipped with 2 mounting options: suction-cup and 3m permanent tape