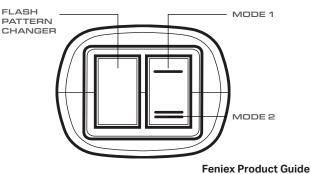

- Available in Single Colors: R, B, A, W, G
- 40° optical light spread for long-range visibility
- 2 programmable modes
- Syncs with T3, Cannon, Under Mirror Puck and QSM
- Built-in shield prevents flashback
- 8' cable length