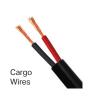

- Each light contains 18 white LEDs
- 2 pin wire harness with red (power) wire and black (ground) wire
- Steady on mode available
- Easy installation with 2 surface mount build-in brackets on each end cap with provided hardware
- Universal mount for all vehicle makes and models
- Polycarbonate plastic and aluminum base
- Anti-yellowing polycarbonate clear lens