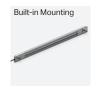

## MOUNTING:

## DESCRIPTION:

The Feniex Cargo Light is reliable and provides bright illumination for the interior of your vehicle. Heavy-duty polyurethane plastic and aluminum provides maximum protection for your lighting. Each light contains 18 bright LEDs for maximum visibility within the cabin of your vehicle. The slim design offers more space inside your vehicle. The light is mounted as a surface mount, with two built-in mounting locations on the end-caps of the light.

- Each light contains 18 white LEDs
- 2 pin wire harness with red (power) wire and black (ground) wire
- Steady on mode available
- Easy installation with 2 surface mount build-in brackets on each end cap with provided hardware
- Universal mount for all vehicle makes and models
- Polycarbonate plastic and aluminum base
- Anti-yellowing polycarbonate clear lens