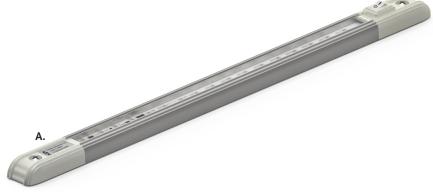

Interior Light

| PART<br>NUMBER    | DIMENSIONS           | VOLTAGE     | CURRENT<br>DRAW | LED<br>COLORS |
|-------------------|----------------------|-------------|-----------------|---------------|
| <b>A.</b> CL-0924 | 14.96" x .98" x .51" | 10 - 30V DC | 1 Amp           | W             |

## DESCRIPTION:

The Feniex Cargo Light is reliable and provides bright illumination for the interior of your vehicle. Heavy-duty polyurethane plastic and aluminum provides maximum protection for your lighting. Each light contains 18 bright LEDs for maximum visibility within the cabin of your vehicle. The slim design offers more space inside your vehicle. The light is mounted as a surface mount, with two built-in mounting locations on the end-caps of the light.