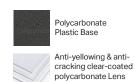

## DESCRIPTION:

The Feniex Cargo Light is reliable and provides bright illumination for the interior of your vehicle. Heavy-duty polyurethane plastic and aluminum provides maximum protection for your lighting. Each light contains 18 bright LEDs for maximum visibility within the cabin of your vehicle. The slim design offers more space inside your vehicle. The light is mounted as a surface mount, with two built-in mounting locations on the end-caps of the light.

- Each light contains 18 white LEDs
- 2 pin wire harness with red (power) wire and black (ground) wire
- Steady on mode available
- Easy installation with 2 surface mount build-in brackets on each end cap with provided hardware
- Universal mount for all vehicle makes and models
- Polycarbonate plastic and aluminum base
- Anti-yellowing polycarbonate clear lens