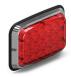

## BRAKE TAIL TURN LUX 6X4 LIGHT

A. Brake Tail Turn Lux 6x4

| PART<br>NUMBER     | DIMENSIONS         | VOLTAGE    | CURRENT<br>DRAW | LED<br>COLORS |
|--------------------|--------------------|------------|-----------------|---------------|
| <b>A.</b> BTT-4600 | 4.75" x 7.05" x 1" | 10-18 V DC | 1 Amp           | R             |

## DESCRIPTION:

 $Choose \ the \ Brake-Tail-Turn-Lux^{\text{TM}}\ 9x7\ Series \ for \ the \ industry's \ boldest, \ most \ intense\ perimeter$ lighting in an ultra-compact, slim design. Ideal for fire and EMS vehicles. Our Brake-Tail-Turn-Lux™ technology features hourglass optics, emitting powerful visibility from 180° viewing angles. Extremely functional and customizable, the Brake-Tail-Turn-Lux™ can be used as a brake-tail-turn, and steady on capabilitiles at 100% and 10% brightness. Available in red with a clear or red lens.

- Available modes:
  - Brake light mode
  - Tail light mode
  - Dim Mode
  - Turn light mode
- Front or rear mounting options available

Military-grade Aluminum

- 18x led count
- 180° light spread
- 10" cable harness
- Mounting hardware provided
- 14 flash patterns