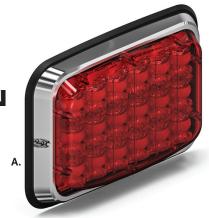

## BRAKE TAIL TURN LUX 6X4 LIGHT

A. Brake Tail Turn Lux 6x4

| PART<br>NUMBER     | DIMENSIONS         | VOLTAGE    | CURRENT<br>DRAW | LED<br>COLORS |
|--------------------|--------------------|------------|-----------------|---------------|
| <b>A.</b> BTT-4600 | 4.75" x 7.05" x 1" | 10-18 V DC | 1 Amp           | R             |