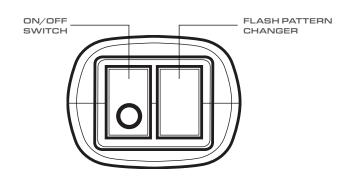

- Purchase includes: 1 beacon, cigarette plug controller and 3 mounting screws.
- 20 flash patterns
- Optional magnetic mount or pole mount add-ons
- 10' cable harness
- All flash patterns in slow/fast speeds
- Sync up to 6 beacons
- 40x LEDs