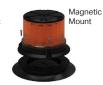

- Purchase includes: 1 beacon, cigarette plug controller and 3 mounting screws.
- 20 flash patterns
- Optional magnetic mount or pole mount add-ons
- 10' cable harness
- All flash patterns in slow/fast speeds
- Sync up to 6 beacons
- 40x LEDs