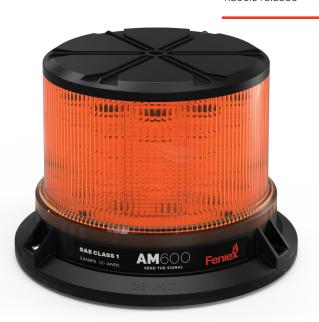

Lights

| PART<br>NUMBER    | DIMENSIONS      | VOLTAGE    | CURRENT<br>DRAW | LENS<br>COLORS |
|-------------------|-----------------|------------|-----------------|----------------|
| <b>A.</b> BN-0118 | 6.4" D x 4.4" H | 12-24 V DC | 2.3 Amps        | R B A W G      |

## DESCRIPTION:

Send the signal with the Feniex AM600 Beacon, an easy-to-use, reliable safety light for any public works or commercial vehicle. Combining quality and affordability, the AM600 is a single-color SAE J845-Class 1 Certified LED beacon with multiple mounting options and 20 flash patterns.

- Purchase includes: 1 beacon, cigarette plug controller and 3 mounting screws.
- 20 flash patterns
- Optional magnetic mount or pole mount add-ons
- 10' cable harness
- All flash patterns in slow/fast speeds
- Sync up to 6 beacons
- 40x LEDs