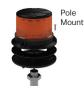

## MOUNTING:

A. Beacon Perimeter Light

- Purchase includes: 1 beacon, cigarette plug controller and 3 mounting screws.
- 20 flash patterns
- Optional magnetic mount or pole mount add-ons
- 10' cable harness
- All flash patterns in slow/fast speeds
- Sync up to 6 beacons
- 40x LEDs