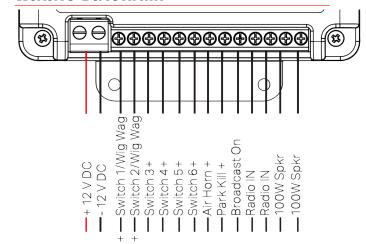

as momentary or On/Off
- · Air horn, park kill, radio rebroadcast capabilities
- · LED backlit buttons

#### QUICK FACTS:

- · Made in the USA
- · Certifications: SAE J1849, SAE J1119
- · A siren and controller bundle package
- · Can pair with most emergency vehicle light
- · Rugged metal housing
- · Includes dash mount bracket & legend sheet

### **SPECIFICATIONS:**

| Dimensions            | 4.8" W x 7.4" L x 2.5" H   |
|-----------------------|----------------------------|
| Controller Dimensions | 4.78" L x 2.65" W x 1.2" H |
| Warranty              | 2 years                    |
| Mic Harness Length    | 15 feet                    |

| Voltage            | 12 VDC           |
|--------------------|------------------|
| Max Current Output | 20A (fuse @125%) |

#### **WIRING DIAGRAM:**