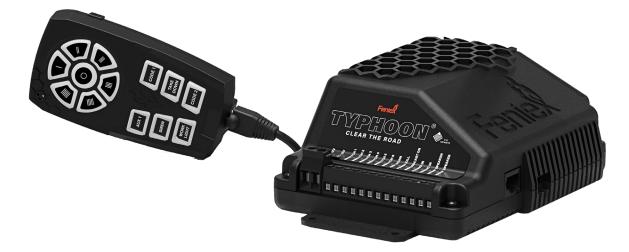

# TYPHOON HANDHELD

PART NUMBER: C-5017

## KEY FEATURES:

- 21 programmable Siren tones
- 6 auxiliary outputs (3.5A)
- Auxiliary buttons programmable as on/off or momentary
- Integrated 2 output wigwag capability (for lights)
- · Integrated microphone
- Buttons 1-7 are for siren tones and are programmable as momentary or On/Off
- · Air horn, park kill, radio rebroadcast capabilities
- · LED backlit buttons

#### QUICK FACTS:

- · Made in the USA
- · Certifications: SAE J1849, SAE J1119
- · A siren and controller bundle package
- · Can pair with most emergency vehicle light
- · Rugged metal housing
- · Includes dash mount bracket & legend sheet

### **SPECIFICATIONS:**

| Dimensions            | 4.8" W x 7.4" L x 2.5" H   |
|-----------------------|----------------------------|
| Controller Dimensions | 4.78" L x 2.65" W x 1.2" H |
| Warranty              | 2 years                    |
| Mic Harness Length    | 15 feet                    |