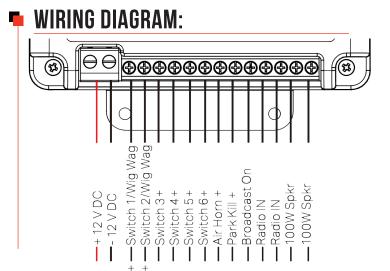

# SPECIFICATIONS:

| Dimensions            | 4.8" W x 7.4" L x 2.5" H |
|-----------------------|--------------------------|
| Controller Dimensions | 6.8" L x 2.4" W x 1.2" H |
| Warranty              | 2 years                  |
| Mic Harness Length    | 2 feet                   |
| Voltage               | 12 VDC                   |
| Max Current Output    | 20A (fuse @125%)         |