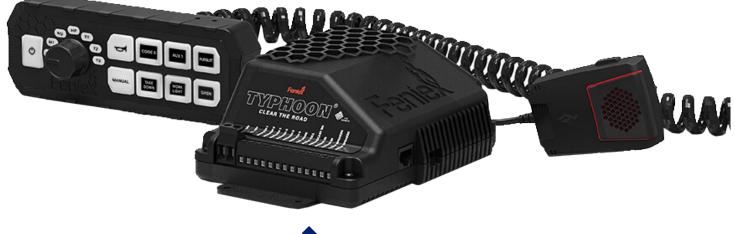

# **TYPHOON FULL-FUNCTION**

# PART NUMBER: C-4017

### **KEY FEATURES**:

- 21 programmable siren tones
- · 6 auxiliary outputs (3.5A)
- Auxiliary buttons programmable as on/off or momentary
- · Integrated 2 output wigwag capability (for lights)
- Integrated microphone
- Rotary switch
- · Air horn, park-kill, radio rebroadcast capabilities
- LED backlit buttons
- Volume control

#### **QUICK FACTS:**

- Made in the USA
- Certifications: SAE J1849, SAE J1119
- · A siren and controller all-in-one solution
- Can pair with most emergency vehicle light
- Rugged metal housing
- Includes dash mount bracket & legend sheet