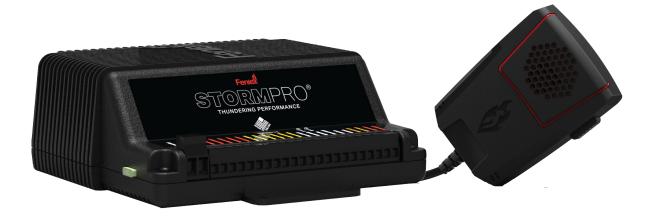

# **STORM PRO 200W**

PART NUMBER: C-4015

## KEY FEATURES:

- 200 watt power output
- 21 programmable tones
- · Dual tone capability
- · Microphone included for PA functionality
- · Capabilities:
- Radio Rebroadcast Horn Ring
- Park-kill 6 Programmable Modes
- · Integrated push button for tone selection
- Kit Includes: RJ45 Cable and microphone mounting set