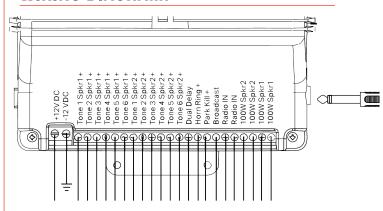

ATURES:

- 200 watt power output
- 21 programmable tones
- · Dual tone capability
- · Microphone included for PA functionality
- · Capabilities:
- Radio Rebroadcast Horn Ring
- Park-kill 6 Programmable Modes
- · Integrated push button for tone selection
- Kit Includes: RJ45 Cable and microphone mounting set

#### QUICK FACTS:

- · Made in the USA
- · Certifications: SAE J1849, SAE J1113-11
- Functions with most existing controllers and switch panels

### **SPECIFICATIONS:**

| Dimensions       | 6.6" W x 6" L x 2.5" H |
|------------------|------------------------|
| Warranty         | 2 years                |
| Mic Cable Length | 15 feet                |

| Voltage      | 12VDC            |
|--------------|------------------|
| Current Draw | 20A (fuse @125%) |

#### **WIRING DIAGRAM:**