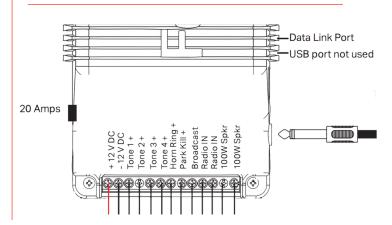

MBER: C-4014

## **KEY FEATURES:**

- 100 watt power output
- 21 programmable tones
- · Microphone included for PA functionality
- · Capabilities:
- Radio Rebroadcast Horn Ring
- Park-Kill 4 Programmable Modes
- · Integrated push button for tone selection
- Kit Includes: RJ45 Cable and microphone mounting set

#### QUICK FACTS:

- · Made in the USA
- · Certifications: SAE J1849, SAE J1113-11
- Functions with most existing controllers and switch panels

### **SPECIFICATIONS:**

| Dimensions       | 4.1" W x 6" L x 2.5" H |
|------------------|------------------------|
| Warranty         | 2 years                |
| Mic Cable Length | 15 feet                |

| Voltage      | 12VDC            |
|--------------|------------------|
| Current Draw | 10A (fuse @125%) |

## **WIRING DIAGRAM:**