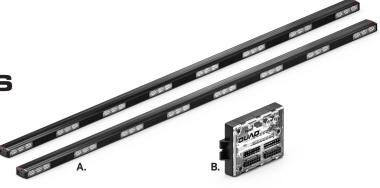

# LIGHTSTICK

**A.** Quad Rocker Panels **B.** Quad Converter

| PART<br>NUMBER   | DIMENSIONS           | VOLTAGE    | CURRENT<br>DRAW | LED<br>COLORS |
|------------------|----------------------|------------|-----------------|---------------|
| <b>A.</b> Q-8820 | 1.3" x 2.25" x 64.4" | 10-18 V DC | 12 Amps         | R B A W       |
| <b>B.</b> Q-0020 | 1" x 2.6" x 4.1"     | 10-18 V DC | 1 Amp           |               |

- 432x led count
- Purchase includes 2 Quad Rocker Panels, 2 bolts, 2 nuts and 2 washers
- 60° optical light spread
- 10' cable length
- Requires a Quad Converter. Not included with purchase

Military-grade Aluminum