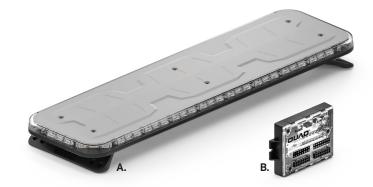

## **▲ QUAD 44"** LIGHTBAR

**A.** Quad 44 Lightbar **B.** Quad Converter

| PART<br>NUMBER   | DIMENSIONS           | VOLTAGE    | CURRENT<br>DRAW | LED<br>COLORS |
|------------------|----------------------|------------|-----------------|---------------|
| <b>A.</b> Q-4420 | 1.6" x 11.8" x 44.5" | 10-18 V DC | 15 Amps         | R B A W       |
| <b>B.</b> Q-0020 | 1" x 2.6" x 4.1"     | 10-18 V DC | 1 Amp           |               |