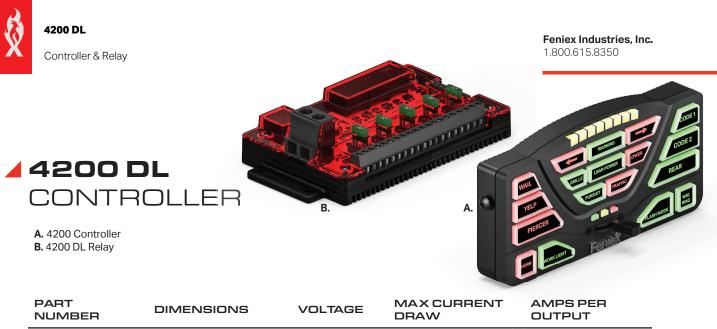

| NUMBER              | DIMENSIONS         | VOLTAGE     | DRAW    | OUTPUT                |
|---------------------|--------------------|-------------|---------|-----------------------|
| <b>A.</b> C-4200-DL | 6.8" x 3.5" x 1.3" | 10-18 V DCN | /Α      | N/A                   |
| <b>B.</b> C-4200-DL | 6.3" x 3.3" x 1.5" | 10-18 V DC  | 60 Amps | 10 Amps on 18 outputs |

MOUNTING:

Console mount

## DESCRIPTION:

The most powerful controller in the warning industry, the 4200 Datalink Controller is ideal for any emergency vehicle. Universally compatible and fully programmable, the 4200 DL can control your vehicle's entire lighting and siren system. Connects easily to the Feniex StormPro Siren or Fusion Series lightbar by using one of three Datalink ports.

■ 18 programmable buttons: on/off, momentary and timer

- Free 4200 programmable software
- Integrated 2 output wigwag capability [for lights]
- Fuse 125% of circuit draw
- Capabilities
  - 3 position slide switch
  - 2 channel integrated wigwag
  - 18 programmable 10 amp outputs
  - Programmable ignition activation
  - Programmable night mode activation
  - Programmable day mode activation
  - 2 programmable 12V- inputs

- Console face plates available with Havis, Jotto and Troy
- Backlit LED buttons
- Purchase includes 4200 controller
- & relay, 4x button legend sheets, 2x RJ45 cables, 1x usb cable and
- u-bracket Compatible with most emergency