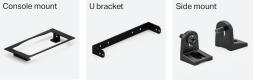

MOUNTING:

Console mount

- Console face plates available with Havis, Jotto and Troy
- Backlit LED buttons
- Purchase includes 4200 controller
- & relay, 4x button legend sheets, 2x RJ45 cables, 1x usb cable and
- u-bracket Compatible with most emergency