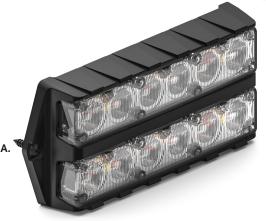

**Feniex Industries, Inc.** 1.800.615.8350

A. Fusion-S Dual Stack

| PART<br>NUMBER  | DIMENSIONS            | VOLTAGE    | CURRENT<br>DRAW | LED<br>COLORS |
|-----------------|-----------------------|------------|-----------------|---------------|
| A. FDSM-*       | 5.22" x 0.88" x 1.17" | 10-18 V DC | 1.5 Amps        | R B A W G     |
| CERTIFICATIONS: |                       |            |                 |               |

DESCRIPTION:

The Feniex Fusion-S is the next evolution of the Fusion series. It is the world's brightest and most competitively priced emergency warning line. User configurable in red, blue, amber, white, and green, the Fusion-S offers the user a new and improved 40-degree optic that is 60% brighter than the previous Fusion family. No lighting line can compare to the brightness and light performance of the Fusion-S series.

- Available in Single Colors: R, B, A, W, G
- 40° optical light spread for long-range visibility
- 3 programmable modes
- Syncs with T3, Cannon, Under Mirror Puck and QSM
- 10' cable length

Anti-yellowing & anticracking clear-coated polycarbonate Lens

- 12x single color led count
- Multiple modes capabilities:
- Flood mode patterns
- Stop, tail & turn signal patterns
- Cruise mode patterns