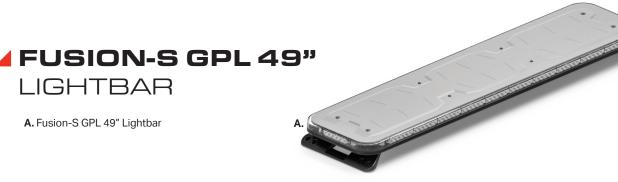

## DESCRIPTION:

The Feniex Fusion-S is the next evolution of the Fusion series. It is the world's brightest and most competitively priced emergency warning line. User configurable in red, blue, amber, white, and green, the Fusion-S offers the user a new and improved 40-degree optic that is 60% brighter than the previous Fusion family. No lighting line can compare to the brightness and light performance of the Fusion-S series.