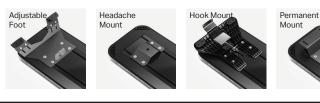

**Feniex Industries, Inc.** 1.800.615.8350



| PART<br>NUMBER    | DIMENSIONS           | VOLTAGE    | CURRENT<br>DRAW | LED<br>COLORS |
|-------------------|----------------------|------------|-----------------|---------------|
| <b>A.</b> FS-4918 | 1.6" x 11.8" x 49.2" | 10-18 V DC | 15 Amps         | R B A W G     |

MOUNTING:



CERTIFICATIONS:



## DESCRIPTION:

The Feniex Fusion-S is the next evolution of the Fusion series. It is the world's brightest and most competitively priced emergency warning line. User configurable in red, blue, amber, white, and green, the Fusion-S offers the user a new and improved 40-degree optic that is 60% brighter than the previous Fusion family. No lighting line can compare to the brightness and light performance of the Fusion-S series.

Cut-off modes

Dim modes

- Available in Single Colors: R, B, A, W, G
- 3 programmable priority flashing modes
- Multiple programmable modes:
  - Flood modes
  - Stop, tail & turn signal patterns
  - Cruise mode patterns
  - Traffic advisor modes
- Mil Alu

Military-grade Aluminum



- 180x single color led count
- 16 programmable flash patterns