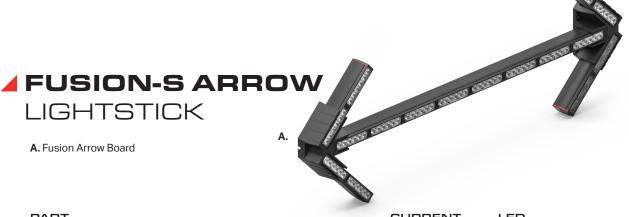

## DESCRIPTION:

The Feniex Fusion-S is the next evolution of the Fusion series. It is the world's brightest and most competitively priced emergency warning line. User configurable in red, blue, amber, white, and green, the Fusion-S offers the user a new and improved 40-degree optic that is 60% brighter than the previous Fusion family. No lighting line can compare to the brightness and light performance of the Fusion-S series.