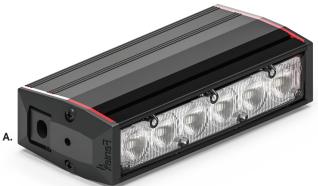

## ▲ FUSION-S 100 LIGHTSTICK

A. Fusion-S 100 Lightstick

| PART<br>NUMBER    | DIMENSIONS           | VOLTAGE    | CURRENT<br>DRAW | LED<br>COLORS |
|-------------------|----------------------|------------|-----------------|---------------|
| <b>A.</b> FS-0116 | 1.22" x 4.8" x 2.25" | 10-18 V DC | 1 Amp           | R B A W G     |

## DESCRIPTION:

The Feniex Fusion-S is the next evolution of the Fusion series. It is the world's brightest and most competitively priced emergency warning line. User configurable in red, blue, amber, white, and green, the Fusion-S offers the user a new and improved 40-degree optic that is 60% brighter than the previous Fusion family. No lighting line can compare to the brightness and light performance of the Fusion-S series.