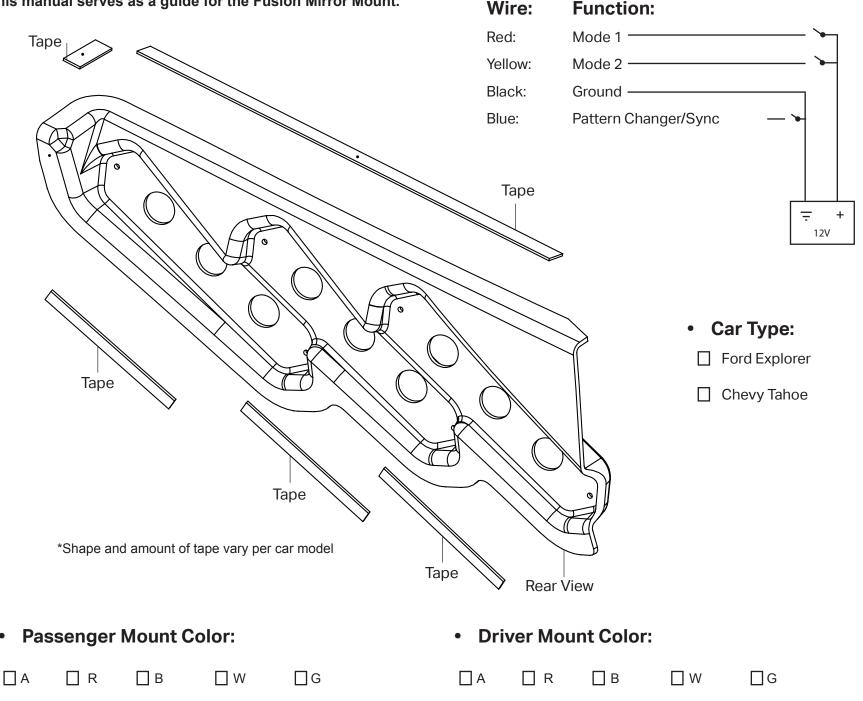

### **INSTALLATION AND OPERATIONAL GUIDE**

This manual serves as a guide for the Fusion Mirror Mount.

AR

## Wiring Instructions:

BW

RW

1. To activate the unit, extend the red (+) or yellow (+) wire to a 12V post. Extend the black (-) wire to the ground post of the vehicle's battery. Please note that mode 2 overrides mode 1.

RB

AW

AR

2. Momentarily connect the blue wire to the Ground (12V-) to cycle through the flash patterns.

**3.** Synchronization: To Sync two or more light heads together:

A. Apply 12V+ power to the red or yellow (+) wire and apply 12V- to black wire to power the unit on.

B. Cycle through all patterns by tapping the blue (flash pattern changer) wire to the activated black, ground wire until the steady burn pattern is selected.

3. After application, the bond strength will increase as the adhesive flows onto the surface. Full adhesion is reached after 72 hours.